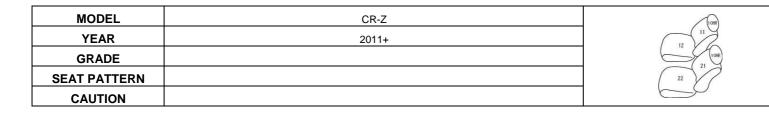

--|--------------------|----------|
| YEAR         | 2011               | 12 (108) |
| GRADE        | 2 door coupe DX/LX | 21 22    |
| SEAT PATTERN |                    |          |
| CAUTION      |                    |          |



| MODEL        | CIVIC           |
|--------------|-----------------|
| YEAR         | 2011            |
| GRADE        | 2 door coupe EX |
| SEAT PATTERN |                 |
| CAUTION      |                 |



| MODEL        | CR-V      |
|--------------|-----------|
| YEAR         | 2007-2009 |
| GRADE        | LX/EX     |
| SEAT PATTERN |           |
| CAUTION      |           |



| MODEL        | CR-V      |
|--------------|-----------|
| YEAR         | 2010-2011 |
| GRADE        | LX/EX     |
| SEAT PATTERN |           |
| CAUTION      |           |



| MODEL        | ELEMENT  |   |
|--------------|----------|---|
| YEAR         | 2007+    | C |
| GRADE        | LX/EX/SC | C |
| SEAT PATTERN |          | 6 |
| CAUTION      |          |   |



| MODEL        | FIT       |
|--------------|-----------|
| YEAR         | 2007-2008 |
| GRADE        |           |
| SEAT PATTERN |           |
| CAUTION      |           |



| MODEL        | FIT       |  |
|--------------|-----------|--|
| YEAR         | 2009-2010 |  |
| GRADE        |           |  |
| SEAT PATTERN |           |  |
| CAUTION      |           |  |

FIT

2011+

MODEL

YEAR

GRADE SEAT PATTERN CAUTION



| MODEL        | Insight |  |
|--------------|---------|--|
| YEAR         | 2010    |  |
| GRADE        | LX/EX   |  |
| SEAT PATTERN |         |  |
| CAUTION      |         |